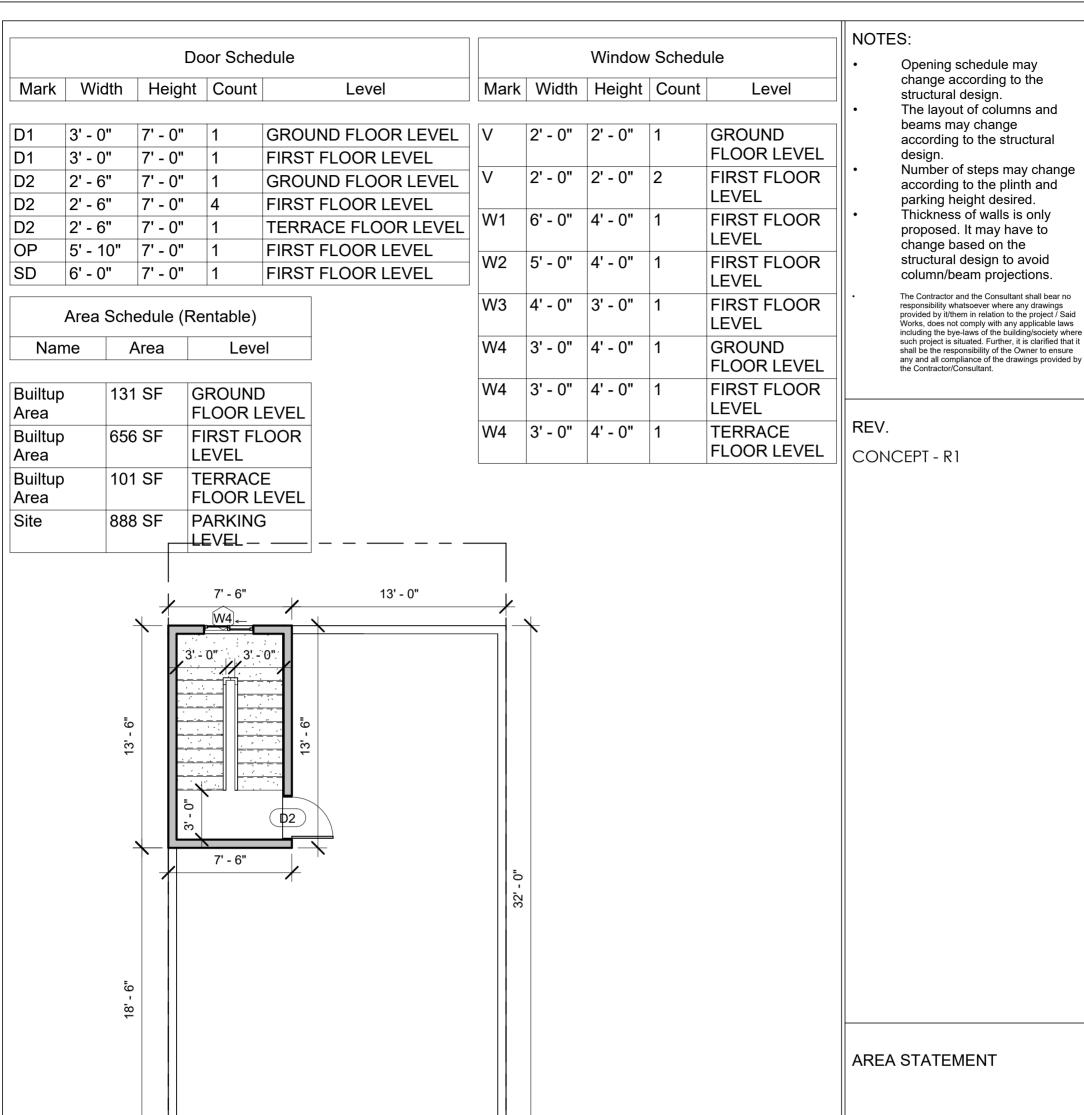

| Door Schedule            |                     |                    |                   |                                         | Window Schedule |                     |         |                      |                        | NOTES: Opening schedule may                                                                                                                                                                                                                       |
|--------------------------|---------------------|--------------------|-------------------|-----------------------------------------|-----------------|---------------------|---------|----------------------|------------------------|---------------------------------------------------------------------------------------------------------------------------------------------------------------------------------------------------------------------------------------------------|
| Mark                     | Width               | Height             | t Count           | Level                                   | Mark            | Width               | Height  | Count                | Level                  | change according to the structural design.                                                                                                                                                                                                        |
| D1<br>D1                 | 3' - 0"<br>3' - 0"  | 7' - 0"<br>7' - 0" | 1                 | GROUND FLOOR LEVEL<br>FIRST FLOOR LEVEL | V               | 2' - 0"             | 2' - 0" | 1                    | GROUND<br>FLOOR LEVEL  | The layout of columns and<br>beams may change<br>according to the structural<br>design.                                                                                                                                                           |
| D2<br>D2                 | 2' - 6"<br>2' - 6"  | 7' - 0"<br>7' - 0" | 1                 | GROUND FLOOR LEVEL                      | V               | 2' - 0"             | 2' - 0" | 2                    | FIRST FLOOR<br>LEVEL   | Number of steps may chang according to the plinth and                                                                                                                                                                                             |
| D2                       | 2' - 6"             | 7' - 0"            | 1                 | TERRACE FLOOR LEVEL                     | W1              | 6' - 0"             | 4' - 0" | 1                    | FIRST FLOOR<br>LEVEL   | <ul> <li>parking height desired.</li> <li>Thickness of walls is only<br/>proposed. It may have to</li> </ul>                                                                                                                                      |
| OP<br>SD                 | 5' - 10"<br>6' - 0" | 7' - 0"<br>7' - 0" | 1                 | FIRST FLOOR LEVEL<br>FIRST FLOOR LEVEL  | W2              | 5' - 0"             | 4' - 0" | 1                    | FIRST FLOOR<br>LEVEL   | change based on the<br>structural design to avoid<br>column/beam projections.                                                                                                                                                                     |
| Area Schedule (Rentable) |                     |                    |                   |                                         | W3              | 4' - 0"             | 3' - 0" | 1                    | FIRST FLOOR<br>LEVEL   | The Contractor and the Consultant shall bear nurses on sibility whatsoever where any drawings provided by it/them in relation to the project / Sa Works, does not comply with any applicable law                                                  |
| Nar                      | Name                |                    | Leve              | el                                      | W4              | 3' - 0"             | 4' - 0" | 1                    | GROUND<br>FLOOR LEVEL  | including the bye-laws of the building/society wi<br>such project is situated. Further, it is clarified the<br>shall be the responsibility of the Owner to ensur<br>any and all compliance of the drawings provided<br>the Contractor/Consultant. |
| Builtup<br>Area          | ) 13                |                    | GROUNE<br>FLOOR L |                                         | W4              | 4 3' - 0" 4' - 0" 1 | 1       | FIRST FLOOR<br>LEVEL |                        |                                                                                                                                                                                                                                                   |
| Builtup<br>Area          | 65                  | 6 SF               | FIRST FL          |                                         | W4              | 3' - 0"             | 4' - 0" | 1                    | TERRACE<br>FLOOR LEVEL | REV.                                                                                                                                                                                                                                              |
| Builtup<br>Area          | ) 10                |                    | TERRAC<br>FLOOR L |                                         |                 |                     |         |                      |                        |                                                                                                                                                                                                                                                   |
| Site                     | 88                  | 8 SF               | PARKING<br>LEVEL  |                                         |                 |                     |         |                      |                        |                                                                                                                                                                                                                                                   |

|                                                                                      | 20' - 6"                        |               |                  | NOTES            |  |
|--------------------------------------------------------------------------------------|---------------------------------|---------------|------------------|------------------|--|
| 1 <u>TERRACE FLOO</u><br>1 : 70                                                      | ARCHITECT<br>AAKANKSHA LOHAKARE |               |                  |                  |  |
| Brick & Bolt                                                                         | Project<br>Residence for        | CRN<br>253342 | Drg. No.<br>A107 | Date<br>14/21/22 |  |
| Clayworks CBD, Shoba Alexader<br>Plaza, Ashok Nagar, Bengaluru,<br>Karnataka- 560025 | Drawing Title<br>TERRACE FLC    |               | Scale<br>1 : 70  |                  |  |