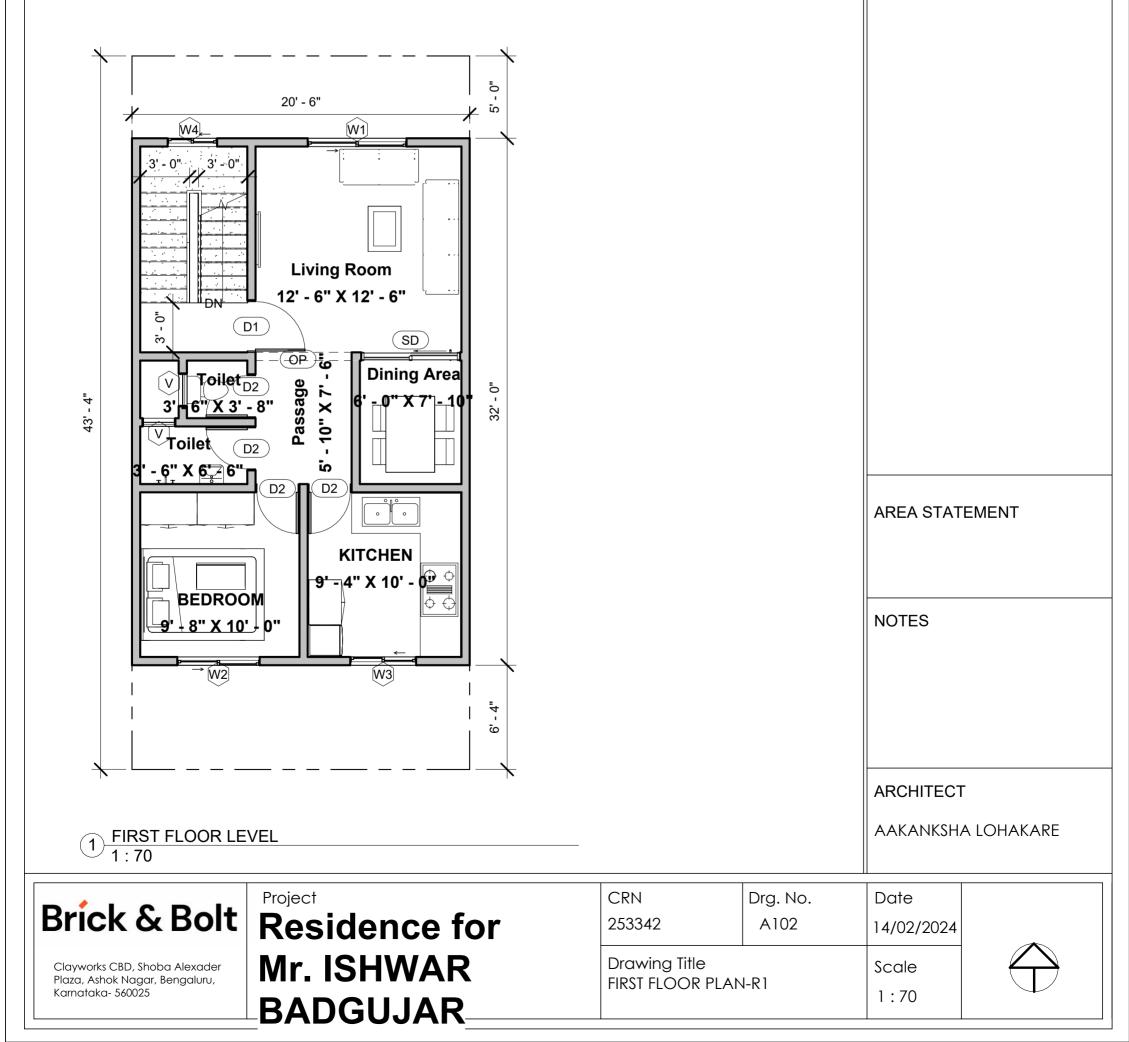

| Door Schedule            |                     |                    |                   |                                         | Window Schedule |                     |         |                      |                        | NOTES: Opening schedule may                                                                                                                                                                                                                       |
|--------------------------|---------------------|--------------------|-------------------|-----------------------------------------|-----------------|---------------------|---------|----------------------|------------------------|---------------------------------------------------------------------------------------------------------------------------------------------------------------------------------------------------------------------------------------------------|
| Mark                     | Width               | Height             | t Count           | Level                                   | Mark            | Width               | Height  | Count                | Level                  | change according to the structural design.                                                                                                                                                                                                        |
| D1<br>D1                 | 3' - 0"<br>3' - 0"  | 7' - 0"<br>7' - 0" | 1                 | GROUND FLOOR LEVEL<br>FIRST FLOOR LEVEL | V               | 2' - 0"             | 2' - 0" | 1                    | GROUND<br>FLOOR LEVEL  | The layout of columns and<br>beams may change<br>according to the structural<br>design.                                                                                                                                                           |
| D2<br>D2                 | 2' - 6"<br>2' - 6"  | 7' - 0"<br>7' - 0" | 1                 | GROUND FLOOR LEVEL                      | V               | 2' - 0"             | 2' - 0" | 2                    | FIRST FLOOR<br>LEVEL   | Number of steps may chang according to the plinth and                                                                                                                                                                                             |
| D2                       | 2' - 6"             | 7' - 0"            | 1                 | TERRACE FLOOR LEVEL                     | W1              | 6' - 0"             | 4' - 0" | 1                    | FIRST FLOOR<br>LEVEL   | <ul> <li>parking height desired.</li> <li>Thickness of walls is only<br/>proposed. It may have to</li> </ul>                                                                                                                                      |
| OP<br>SD                 | 5' - 10"<br>6' - 0" | 7' - 0"<br>7' - 0" | 1                 | FIRST FLOOR LEVEL<br>FIRST FLOOR LEVEL  | W2              | 5' - 0"             | 4' - 0" | 1                    | FIRST FLOOR<br>LEVEL   | change based on the<br>structural design to avoid<br>column/beam projections.                                                                                                                                                                     |
| Area Schedule (Rentable) |                     |                    |                   |                                         | W3              | 4' - 0"             | 3' - 0" | 1                    | FIRST FLOOR<br>LEVEL   | The Contractor and the Consultant shall bear nurses on sibility whatsoever where any drawings provided by it/them in relation to the project / Sa Works, does not comply with any applicable law                                                  |
| Nar                      | Name                |                    | Leve              | el                                      | W4              | 3' - 0"             | 4' - 0" | 1                    | GROUND<br>FLOOR LEVEL  | including the bye-laws of the building/society wi<br>such project is situated. Further, it is clarified the<br>shall be the responsibility of the Owner to ensur<br>any and all compliance of the drawings provided<br>the Contractor/Consultant. |
| Builtup<br>Area          | ) 13                |                    | GROUNE<br>FLOOR L |                                         | W4              | 4 3' - 0" 4' - 0" 1 | 1       | FIRST FLOOR<br>LEVEL |                        |                                                                                                                                                                                                                                                   |
| Builtup<br>Area          | 65                  | 6 SF               | FIRST FL          |                                         | W4              | 3' - 0"             | 4' - 0" | 1                    | TERRACE<br>FLOOR LEVEL | REV.                                                                                                                                                                                                                                              |
| Builtup<br>Area          | ) 10                |                    | TERRAC<br>FLOOR L |                                         |                 |                     |         |                      |                        |                                                                                                                                                                                                                                                   |
| Site                     | 88                  | 8 SF               | PARKING<br>LEVEL  |                                         |                 |                     |         |                      |                        |                                                                                                                                                                                                                                                   |