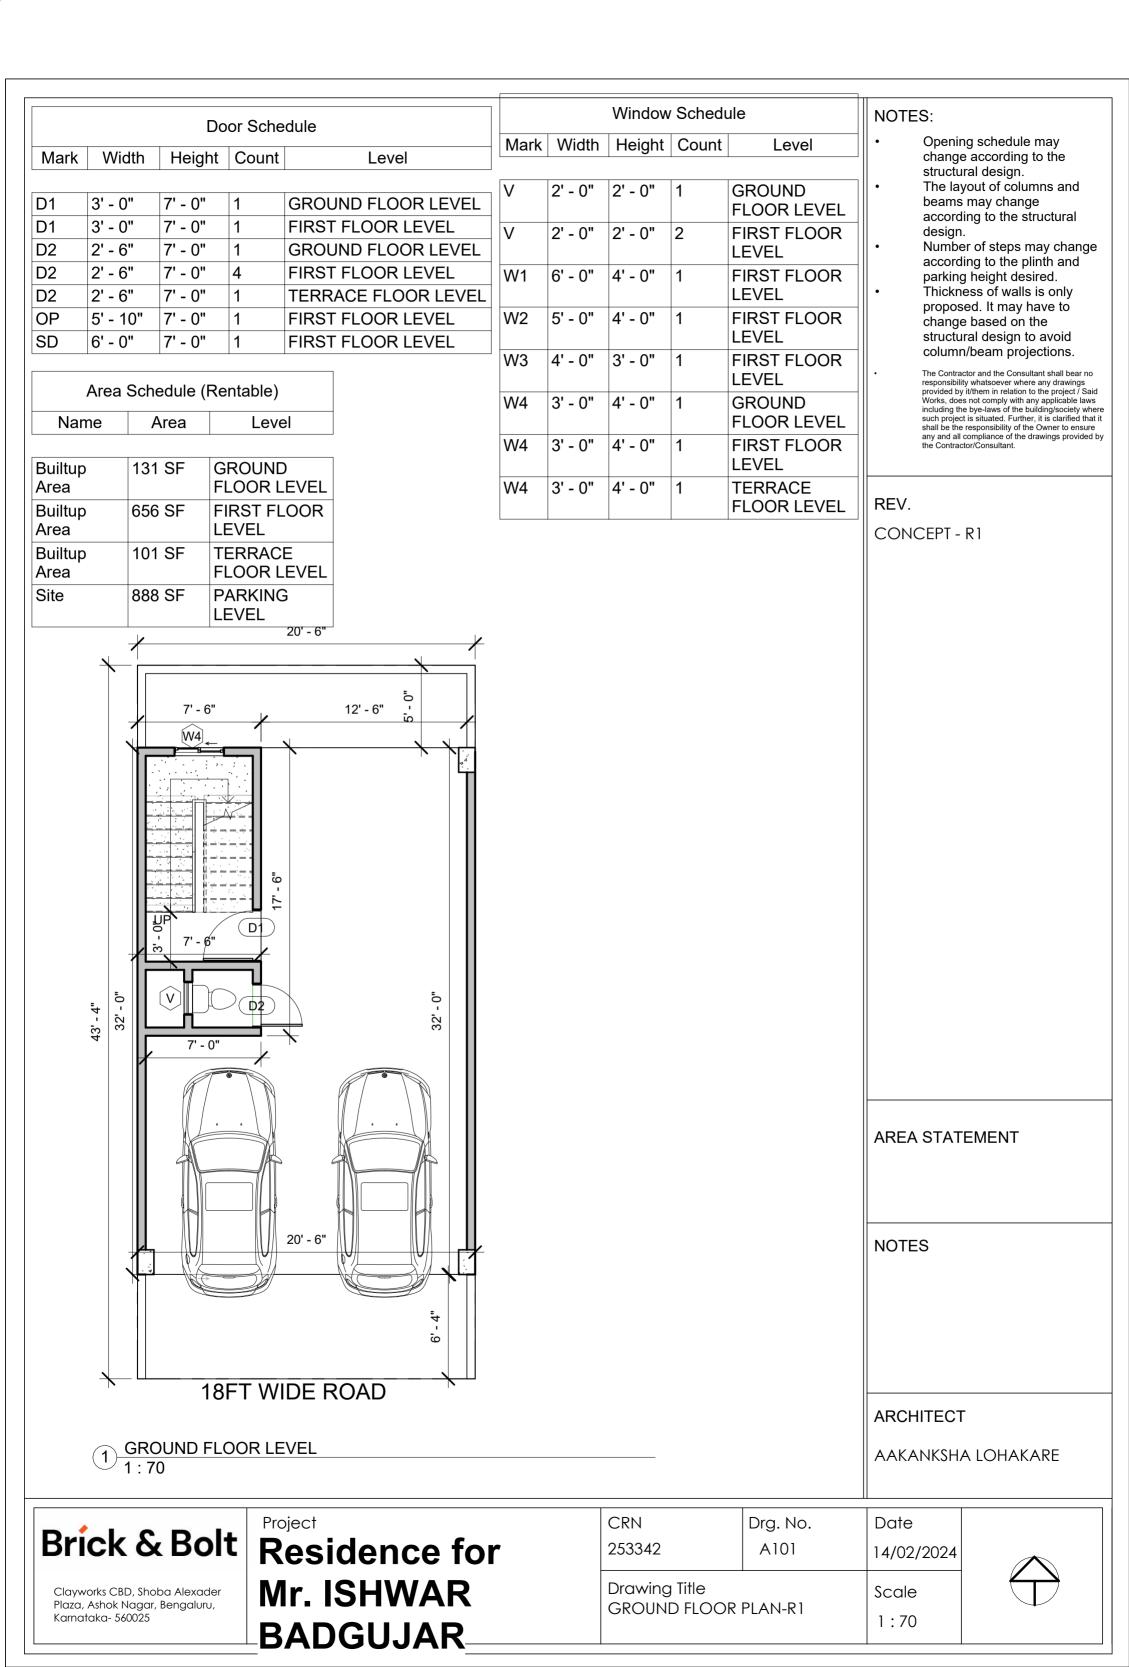

| Door Schedule            |                     |                    |                   |                                         | Window Schedule |                     |         |                      |                        | NOTES: Opening schedule may                                                                                                                                                                                                                       |
|--------------------------|---------------------|--------------------|-------------------|-----------------------------------------|-----------------|---------------------|---------|----------------------|------------------------|---------------------------------------------------------------------------------------------------------------------------------------------------------------------------------------------------------------------------------------------------|
| Mark                     | Width               | Height             | t Count           | Level                                   | Mark            | Width               | Height  | Count                | Level                  | change according to the structural design.                                                                                                                                                                                                        |
| D1<br>D1                 | 3' - 0"<br>3' - 0"  | 7' - 0"<br>7' - 0" | 1                 | GROUND FLOOR LEVEL<br>FIRST FLOOR LEVEL | V               | 2' - 0"             | 2' - 0" | 1                    | GROUND<br>FLOOR LEVEL  | The layout of columns and<br>beams may change<br>according to the structural<br>design.                                                                                                                                                           |
| D2<br>D2                 | 2' - 6"<br>2' - 6"  | 7' - 0"<br>7' - 0" | 1                 | GROUND FLOOR LEVEL                      | V               | 2' - 0"             | 2' - 0" | 2                    | FIRST FLOOR<br>LEVEL   | Number of steps may chang according to the plinth and                                                                                                                                                                                             |
| D2                       | 2' - 6"             | 7' - 0"            | 1                 | TERRACE FLOOR LEVEL                     | W1              | 6' - 0"             | 4' - 0" | 1                    | FIRST FLOOR<br>LEVEL   | <ul> <li>parking height desired.</li> <li>Thickness of walls is only<br/>proposed. It may have to</li> </ul>                                                                                                                                      |
| OP<br>SD                 | 5' - 10"<br>6' - 0" | 7' - 0"<br>7' - 0" | 1                 | FIRST FLOOR LEVEL<br>FIRST FLOOR LEVEL  | W2              | 5' - 0"             | 4' - 0" | 1                    | FIRST FLOOR<br>LEVEL   | change based on the<br>structural design to avoid<br>column/beam projections.                                                                                                                                                                     |
| Area Schedule (Rentable) |                     |                    |                   |                                         | W3              | 4' - 0"             | 3' - 0" | 1                    | FIRST FLOOR<br>LEVEL   | The Contractor and the Consultant shall bear nurses on sibility whatsoever where any drawings provided by it/them in relation to the project / Sa Works, does not comply with any applicable law                                                  |
| Nar                      | Name                |                    | Leve              | el                                      | W4              | 3' - 0"             | 4' - 0" | 1                    | GROUND<br>FLOOR LEVEL  | including the bye-laws of the building/society wi<br>such project is situated. Further, it is clarified the<br>shall be the responsibility of the Owner to ensur<br>any and all compliance of the drawings provided<br>the Contractor/Consultant. |
| Builtup<br>Area          | ) 13                |                    | GROUNE<br>FLOOR L |                                         | W4              | 4 3' - 0" 4' - 0" 1 | 1       | FIRST FLOOR<br>LEVEL |                        |                                                                                                                                                                                                                                                   |
| Builtup<br>Area          | 65                  | 6 SF               | FIRST FL          |                                         | W4              | 3' - 0"             | 4' - 0" | 1                    | TERRACE<br>FLOOR LEVEL | REV.                                                                                                                                                                                                                                              |
| Builtup<br>Area          | ) 10                |                    | TERRAC<br>FLOOR L |                                         |                 |                     |         |                      |                        |                                                                                                                                                                                                                                                   |
| Site                     | 88                  | 8 SF               | PARKING<br>LEVEL  |                                         |                 |                     |         |                      |                        |                                                                                                                                                                                                                                                   |